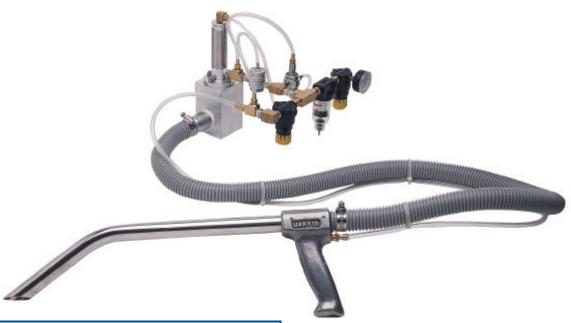

## LUNG GUN Model LKE-1

The Jarvis Model LKE-1 - pneumatically controlled gun for high speed vacuum removal of poultry lungs and kidneys.

- Ideally suited for removal of chicken, turkey, duck, and geese lungs and kidneys.
- Operator fatigue and error is reduced by the unique air trigger system.
- Lightest lung gun available only 1.5 lbs (0.7 kg).
- Instantaneous vacuum the usual delay associated with conventional guns is eliminated.
- Easy to clean for optimum hygiene simply suck disinfectant through with the vacuum and spray externally.
- Replaceable tubes and handles reduce maintenance costs compared with single piece construction guns.
- Meets national and international requirements for safety and hygiene.

## LUNG GUN Model LKE-1

| Specifications                    |                                              |                                |
|-----------------------------------|----------------------------------------------|--------------------------------|
| Drive                             |                                              | Pneumatic                      |
| Model LKE-1                       |                                              |                                |
| Operating Pressure                | 80 psi                                       | 5.4 bar                        |
| Air Consumption (per 800 strokes) | 1.0 ft <sup>3</sup>                          | $0.27 \; {\rm m}^3$            |
| Vacuum Requirements (minimum)     | 15 in Hg                                     | 380 mm Hg                      |
| Free Air Flow (for vacuum)        | 25 - 50 ft <sup>3</sup> / min                | 0.7 - 1.4 m <sup>3</sup> / min |
| Capacity                          | Limited by operator skill (avg. 2400 / hour) |                                |
| Control Handle                    | Single Finger Air Trigger                    |                                |
| Tube Diameters                    |                                              |                                |
|                                   | 1.0 in                                       | 25 mm                          |
|                                   | 1.25 in                                      | 32 mm                          |
| Overall Lengths                   |                                              |                                |
|                                   | 16 in                                        | 406 mm                         |
|                                   | 20 in                                        | 508 mm                         |
| Weight                            | 1.5 lbs                                      | 0.7 kg                         |