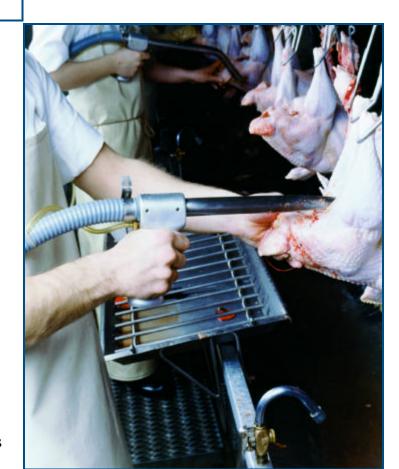

## LUNG GUN Model LKE-1

The Jarvis Model LKE-1 - pneumatically controlled gun for high speed vacuum removal of poultry lungs and kidneys.

- Ideally suited for removal of chicken, turkey, duck, and geese lungs and kidneys.
- Operator fatigue and error is reduced by the unique air trigger system.
- Lightest lung gun available only 1.5 lbs (0.7 kg).
- Instantaneous vacuum the usual delay associated with conventional guns is eliminated.
- Easy to clean for optimum hygiene simply suck disinfectant through with the vacuum and spray externally.
- Replaceable tubes and handles reduce maintenance costs compared with single piece construction guns.
- Meets national and international requirements for safety and hygiene.